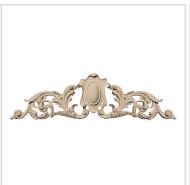

## Approx. 13" x 3" x 1/2" Oval center shield with leaf and berries.

- Hybrid-Resin can be used on the interior or exterior
- Accepts stain or can be painted
- Can be nailed, glued, or screwed
- Beautiful detail unmatched by other materials
- Fraction of the cost of wood
- Perfect for kitchen or bath remodels
- This product qualifies for our Lowest Price Guarantee
- Order now and get our 30 day Price Protection