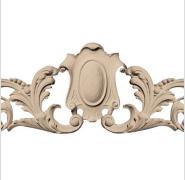

## Approx. 13" x 3" x 1/2" Oval center shield with leaf and berries.



- Hybrid-Resin can be used on the interior or exterior
- Accepts stain or can be painted
- Can be nailed, glued, or screwed
- Beautiful detail unmatched by other materials
- Fraction of the cost of wood
- Perfect for kitchen or bath remodels
- This product qualifies for our Lowest Price Guarantee
- Order now and get our 30 day Price Protection

Item #: OL-564A List Price: \$41.30 **\$29.93** (SET) Save \$11.37 (27%)

Usually ships in 3-5 business days

WIDTH
HEIGHT
DEPTH

13"

1/2"

## **MORE IMAGES**









## **DESCRIPTION**

Our onlays are the perfect accent pieces for your projects. Choose from an amazing selection of designs and patterns that are historical, seasonal or even whimsical. Give character to your cabinetry, furniture and room or take your kid's school projects and crafts to the next level! The possibilities are endless. Each piece is carefully crafted with rich details and will be looking great wherever its used.

Order online at:  $\underline{\text{https://www.architecturaldepot.com/OL-564A.html}}$ 

Date Printed: 04/19/2024 - 5:46 pm