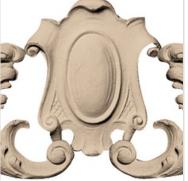

## Approx. 13" x 3" x 1/2" Oval center shield with leaf and berries.



- Hybrid-Resin can be used on the interior or exterior
- Accepts stain or can be painted
- Can be nailed, glued, or screwed
- Beautiful detail unmatched by other materials
- Fraction of the cost of wood
- Perfect for kitchen or bath remodels
- This product qualifies for our Lowest Price Guarantee
- Order now and get our 30 day Price Protection

Item #: OL-564A List Price: \$41.30 **\$29.93** (SET) Save \$11.37 (27%)

Usually ships in 3-5 business days

WIDTH
HEIGHT
DEPTH

13"

1/2"

## **MORE IMAGES**









## **DESCRIPTION**

Our onlays are the perfect accent pieces for your projects. Choose from an amazing selection of designs and patterns that are historical, seasonal or even whimsical. Give character to your cabinetry, furniture and room or take your kid's school projects and crafts to the next level! The possibilities are endless. Each piece is carefully crafted with rich details and will be looking great wherever its used.

Order online at:  $\underline{\text{https://www.architecturaldepot.com/OL-564A.html}}$ 

Date Printed: 04/19/2024 - 5:46 pm