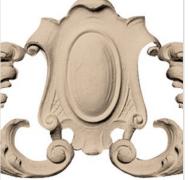

## Approx. 17" x 4-1/4" x 1/2" Oval Center shield with leaf and berries.



- Hybrid-Resin can be used on the interior or exterior
- Accepts stain or can be painted
- Can be nailed, glued, or screwed
- Beautiful detail unmatched by other materials
- Fraction of the cost of wood
- Perfect for kitchen or bath remodels
- This product qualifies for our Lowest Price Guarantee
- Order now and get our 30 day Price Protection

Item #: OL-564B List Price: \$82.70 \$59.93 (SET)

Save \$22.77 (27%)

Usually ships in 3-5 business days

WIDTH HEIGHT DEPTH

17" 4 1/4" 1/2"

## **MORE IMAGES**









## **DESCRIPTION**

Our onlays are the perfect accent pieces for your projects. Choose from an amazing selection of designs and patterns that are historical, seasonal or even whimsical. Give character to your cabinetry, furniture and room or take your kid's school projects and crafts to the next level! The possibilities are endless. Each piece is carefully crafted with rich details and will be looking great wherever its used.

Order online at:  $\underline{\text{https://www.architecturaldepot.com/OL-564B.html}}$ 

Date Printed: 04/19/2024 - 11:51 pm