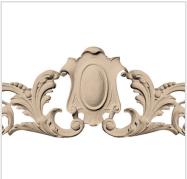

## Approx. 17" x 4-1/4" x 1/2" Oval Center shield with leaf and berries.



- Hybrid-Resin can be used on the interior or exterior
- Accepts stain or can be painted
- Can be nailed, glued, or screwed
- Beautiful detail unmatched by other materials
- Fraction of the cost of wood
- Perfect for kitchen or bath remodels
- This product qualifies for our Lowest Price Guarantee
- Order now and get our 30 day Price Protection

Item #: OL-564B List Price: \$82.70 \$59.93 (SET)

Save \$22.77 (27%)

Usually ships in 3-5 business days

WIDTH HEIGHT DEPTH

17" 4 1/4" 1/2"

## **MORE IMAGES**









## **DESCRIPTION**

Our onlays are the perfect accent pieces for your projects. Choose from an amazing selection of designs and patterns that are historical, seasonal or even whimsical. Give character to your cabinetry, furniture and room or take your kid's school projects and crafts to the next level! The possibilities are endless. Each piece is carefully crafted with rich details and will be looking great wherever its used.

Order online at:  $\underline{\text{https://www.architecturaldepot.com/OL-564B.html}}$ 

Date Printed: 04/19/2024 - 11:51 pm