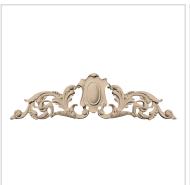

## Approx. 17" x 4-1/4" x 1/2" Oval Center shield with leaf and berries.

- Hybrid-Resin can be used on the interior or exterior
- Accepts stain or can be painted
- Can be nailed, glued, or screwed
- Beautiful detail unmatched by other materials
- Fraction of the cost of wood
- Perfect for kitchen or bath remodels
- This product qualifies for our Lowest Price Guarantee
- Order now and get our 30 day Price Protection

Item #: OL-564B List Price: \$82.70 \$59.93 (SET)

Save \$22.77 (27%)

Usually ships in 3-5 business days

WIDTH HEIGHT DEPTH

17" 4 1/4" 1/2"

## **DESCRIPTION**

Our onlays are the perfect accent pieces for your projects. Choose from an amazing selection of designs and patterns that are historical, seasonal or even whimsical. Give character to your cabinetry, furniture and room or take your kid's school projects and crafts to the next level! The possibilities are endless. Each piece is carefully crafted with rich details and will be looking great wherever its used.