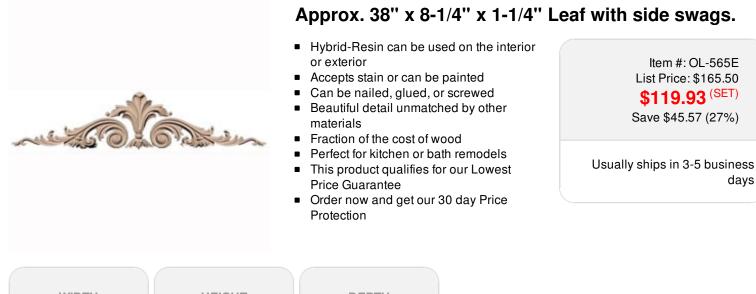

| WIDTH | HEIGHT | DEPTH   |
|-------|--------|---------|
| 38"   | 8 1/4" | 1 1⁄4'' |

## DESCRIPTION

Our onlays are the perfect accent pieces for your projects. Choose from an amazing selection of designs and patterns that are historical, seasonal or even whimsical. Give character to your cabinetry, furniture and room or take your kid's school projects and crafts to the next level! The possibilities are endless. Each piece is carefully crafted with rich details and will be looking great wherever its used.