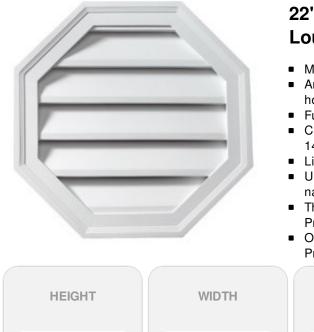

## 22"W x 22"H x 1 5/8"P Brick Mould Style Octagon Louver, Non-Functional

- Manufactured out of Urethane
- An easy way to enhance the look of your home
- Fully primed and ready for paint
- Can withstand temperatures of up to 140°F
- Lightweight and easy to install
- Urethane expertly withstands water and natural elements
- This product qualifies for our Lowest Price Guarantee
- Order now and get our 30 day Price Protection

PROJECTION

1 5/

Item #: OLV22 List Price: \$82.69 **\$59.92** (EACH)

Save \$22.77 (27%)

Usually ships in 5-7 business days

| MORE | IMAGES |
|------|--------|

22"