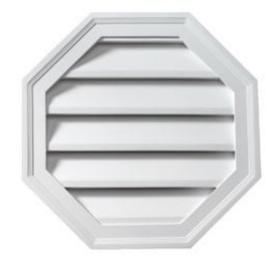

## 24"W x 24"H x 1 5/8"P Brick Mould Style Octagon Louver, Non-Functional

- Manufactured out of Urethane
- An easy way to enhance the look of your home
- Fully primed and ready for paint
- Can withstand temperatures of up to 140°F
- Lightweight and easy to install
- Urethane expertly withstands water and natural elements
- This product qualifies for our Lowest Price Guarantee
- Order now and get our 30 day Price Protection