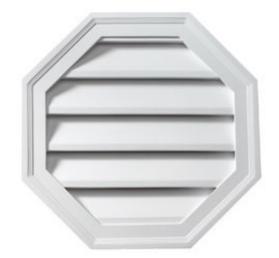

## 28"W x 28"H x 1 5/8"P Brick Mould Style Octagon Louver, Non-Functional

- Manufactured out of Urethane
- An easy way to enhance the look of your home
- Fully primed and ready for paint
- Can withstand temperatures of up to 140°F
- Lightweight and easy to install
- Urethane expertly withstands water and natural elements
- This product qualifies for our Lowest Price Guarantee
- Order now and get our 30 day Price Protection