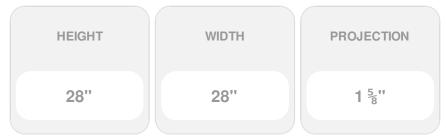

## 28"W x 28"H x 1 5/8"P Brick Mould Style Octagon Louver, Non-Functional

- Manufactured out of Urethane
- An easy way to enhance the look of your home
- Fully primed and ready for paint
- Can withstand temperatures of up to 140°F
- Lightweight and easy to install
- Urethane expertly withstands water and natural elements
- This product qualifies for our Lowest Price Guarantee
- Order now and get our 30 day Price Protection