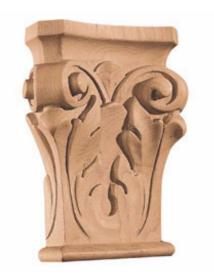

## 3 11/16"TW x 1 1/2"TD x 3"BW x 1"BD x 5"H Onlay Corinthian Pilaster Mini

- Authentic, US made, Premier Enkeboll carving
- Original designs add elegant beauty for kitchens, baths, and more
- The "Gold Standard" in architectural wood carving
- Made from sustainable resources
- Crafted using the finest North American hard woods
- Carefully selected for the clearest color and grain match
- This product qualifies for our Lowest Price Guarantee
- Order now and get our 30 day Price Protection

Item #: ONL-CP0 List Price: \$117.30 **\$85.00** (EACH) Save \$32.30 (27%)

Usually ships in 3-4 weeks

#EIGHT WIDTH

5" 3 3/4"

**PROJECTION** 

1"