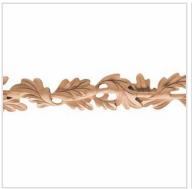

## 2 3/4"W x 26"H x 3/4"P Onlay Leaf Pendant Extra Large

- Authentic, US made, Premier Enkeboll carving
- Original designs add elegant beauty for kitchens, baths, and more
- The "Gold Standard" in architectural wood carving
- Made from sustainable resources
- Crafted using the finest North American hard woods
- Carefully selected for the clearest color and grain match
- This product qualifies for our Lowest Price Guarantee
- Order now and get our 30 day Price Protection

Usually ships in 3-4 weeks

Item #: ONL-LP4

List Price: \$124.20

\$90.00 (EACH)

Save \$34.20 (27%)

WIDTH PROJECTION

2 3/4"

## **MORE IMAGES**

**HEIGHT** 

26"









## WE ARE HERE FOR YOU...

## **Our Selection**

Having the right tools at the right time is crucial. So is having the right products at the right price. We are not bound by a single warehouse location and limited style or size availabilities. We work directly with over 70 different manufacturers nationwide. This means we have direct control on availability, customizability, and quality.

Order online at: https://www.architecturaldepot.com/ONL-LP4.html

Date Printed: 04/18/2024 - 8:44 pm