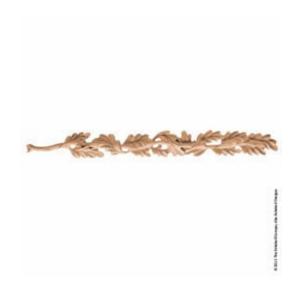

## 2 3/4"W x 26"H x 3/4"P Onlay Leaf Pendant Extra Large

- Authentic, US made, Premier Enkeboll carving
- Original designs add elegant beauty for kitchens, baths, and more
- The "Gold Standard" in architectural wood carving
- Made from sustainable resources
- Crafted using the finest North American hard woods
- Carefully selected for the clearest color and grain match
- This product qualifies for our Lowest Price Guarantee
- Order now and get our 30 day Price Protection

Usually ships in 3-4 weeks

Item #: ONL-LP4

List Price: \$124.20

\$90.00 (EACH)

Save \$34.20 (27%)

WIDTH PROJECTION

2 3/4"

## **MORE IMAGES**

**HEIGHT** 

26"