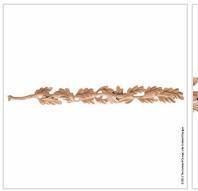

## 2 3/4"W x 26"H x 3/4"P Onlay Leaf Pendant Extra Large

- Authentic, US made, Premier Enkeboll carving
- Original designs add elegant beauty for kitchens, baths, and more
- The "Gold Standard" in architectural wood carving
- Made from sustainable resources
- Crafted using the finest North American hard woods
- Carefully selected for the clearest color and grain match
- This product qualifies for our Lowest Price Guarantee
- Order now and get our 30 day Price Protection

Usually ships in 3-4 weeks

Item #: ONL-LP4

List Price: \$124.20

\$90.00 (EACH)

Save \$34.20 (27%)

WIDTH PROJECTION

2 3/4"

## **MORE IMAGES**

**HEIGHT** 

26"









## WE ARE HERE FOR YOU...

## **Our Selection**

Having the right tools at the right time is crucial. So is having the right products at the right price. We are not bound by a single warehouse location and limited style or size availabilities. We work directly with over 70 different manufacturers nationwide. This means we have direct control on availability, customizability, and quality.

Order online at: https://www.architecturaldepot.com/ONL-LP4.html

Date Printed: 04/18/2024 - 8:44 pm