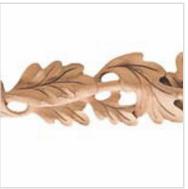

## 2 3/4"W x 26"H x 3/4"P Onlay Leaf Pendant Extra Large

- Authentic, US made, Premier Enkeboll carving
- Original designs add elegant beauty for kitchens, baths, and more
- The "Gold Standard" in architectural wood carving
- Made from sustainable resources
- Crafted using the finest North American hard woods
- Carefully selected for the clearest color and grain match
- This product qualifies for our Lowest Price Guarantee
- Order now and get our 30 day Price Protection

Usually ships in 3-4 weeks

Item #: ONL-LP4

List Price: \$124.20

\$90.00 (EACH)

Save \$34.20 (27%)

WIDTH PROJECTION

2 3/4"

## **MORE IMAGES**

**HEIGHT** 

26"









## WE ARE HERE FOR YOU...

## **Our Selection**

Having the right tools at the right time is crucial. So is having the right products at the right price. We are not bound by a single warehouse location and limited style or size availabilities. We work directly with over 70 different manufacturers nationwide. This means we have direct control on availability, customizability, and quality.

Order online at: https://www.architecturaldepot.com/ONL-LP4.html

Date Printed: 04/18/2024 - 8:44 pm