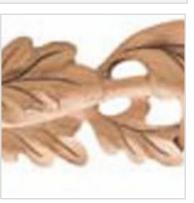

## 2 3/4"W x 26"H x 3/4"P Onlay Leaf Pendant Extra Large

- Authentic, US made, Premier Enkeboll carving
- Original designs add elegant beauty for kitchens, baths, and more
- The "Gold Standard" in architectural wood carving
- Made from sustainable resources
- Crafted using the finest North American hard woods
- Carefully selected for the clearest color and grain match
- This product qualifies for our Lowest Price Guarantee
- Order now and get our 30 day Price Protection

Usually ships in 3-4 weeks

Item #: ONL-LP4

List Price: \$124.20

\$90.00 (EACH)

Save \$34.20 (27%)

WIDTH PROJECTION

2 3/4"

## **MORE IMAGES**

**HEIGHT** 

26"