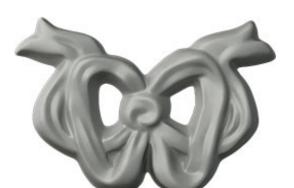

## 3 1/8"W x 2 3/8"H x 3/8"P Bow Center Onlay

- Modeled after original historical patterns and designs
- Solid urethane for maximum durability and detail
- Lightweight for quick and easy installation
- Factory primed and ready for paint or faux finish
- Can be cut, drilled, glued, or screwed
- Can be used on the interior or exterior
- This product qualifies for our Lowest Price Guarantee
- Order now and get our 30 day Price Protection