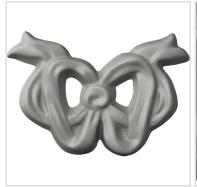

## 3 1/8"W x 2 3/8"H x 3/8"P Bow Center Onlay

- Modeled after original historical patterns and designs
- Solid urethane for maximum durability and detail
- Lightweight for quick and easy installation
- Factory primed and ready for paint or faux finish
- Can be cut, drilled, glued, or screwed
- Can be used on the interior or exterior
- This product qualifies for our Lowest Price Guarantee
- Order now and get our 30 day Price Protection

Item #: ONL03X02X01BW List Price: \$5.18 **\$3.75** (EACH) Save \$1.43 (27%)

Usually ships in 24-72 hours

WIDTH

HEIGHT

PROJECTION

3 ½"

3 ½"

## **MORE IMAGES**









## **DESCRIPTION**

Our onlays are the perfect accent pieces for your projects. Choose from an amazing selection of designs and patterns that are historical, seasonal or even whimsical. Give character to your cabinetry, furniture and room or take your kid's school projects and crafts to the next level! The possibilities are endless. Each piece is carefully crafted with rich details and will be looking great wherever its used.

Order online at: <a href="https://www.architecturaldepot.com/ONL03X02X01BW.html">https://www.architecturaldepot.com/ONL03X02X01BW.html</a>
Date Printed: 04/26/2024 - 6:06 pm