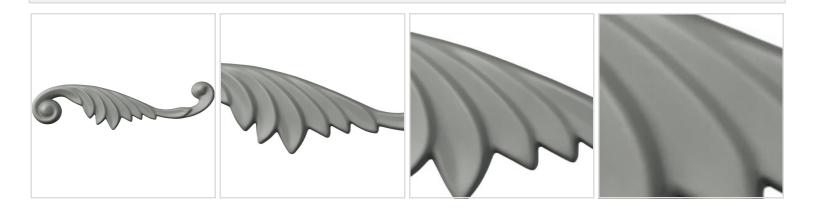

## 2"W x 7 1/2"H x 3/4"P Wings Onlay, Right



- Modeled after original historical patterns and designs
- Solid urethane for maximum durability and detail
- Lightweight for quick and easy installation
- Factory primed and ready for paint or faux finish
- Can be cut, drilled, glued, or screwed
- Can be used on the interior or exterior
- This product qualifies for our Lowest Price Guarantee
- Order now and get our 30 day Price Protection

Item #: ONL03X05X01WI-R List Price: \$12.21 \$8.85 (EACH) Save \$3.36 (27%)

Usually ships in 24-72 hours



## **MORE IMAGES**



## **DESCRIPTION**

Our onlays are the perfect accent pieces for your projects. Choose from an amazing selection of designs and patterns that are historical, seasonal or even whimsical. Give character to your cabinetry, furniture and room or take your kid's school projects and crafts to the next level! The possibilities are endless. Each piece is carefully crafted with rich details and will be looking great wherever its used.

Order online at: https://www.architecturaldepot.com/ONL03X05X01WI-R.html

Date Printed: 05/10/2024 - 8:10 pm