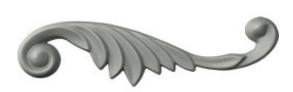

## 2"W x 7 1/2"H x 3/4"P Wings Onlay, Right

- Modeled after original historical patterns and designs
- Solid urethane for maximum durability and detail
- Lightweight for quick and easy installation
- Factory primed and ready for paint or faux finish
- Can be cut, drilled, glued, or screwed
- Can be used on the interior or exterior
- This product qualifies for our Lowest Price Guarantee
- Order now and get our 30 day Price Protection