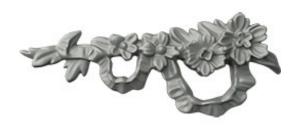

## 7 3/4"W x 3"H x 7/8"P Floral Ribbon Onlay, Left

- Modeled after original historical patterns and designs
- Solid urethane for maximum durability and detail
- Lightweight for quick and easy installation
- Factory primed and ready for paint or faux finish
- Can be cut, drilled, glued, or screwed
- Can be used on the interior or exterior
- This product qualifies for our Lowest Price Guarantee
- Order now and get our 30 day Price Protection

ltem #: ONL03X07X01FL-L List Price: \$11.04 **\$8.00** (EACH) Save \$3.04 (27%)

Usually ships in 24-72 hours

WIDTH

HEIGHT

PROJECTION

7 3/4"

3"

7g"