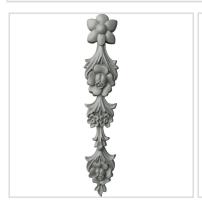

## 3 7/8"W x 19 1/4"H x 1 1/4"P Hillsborough Flower Drop Onlay

- Modeled after original historical patterns and designs
- Solid urethane for maximum durability and detail
- Lightweight for quick and easy installation
- Factory primed and ready for paint or faux finish
- Can be cut, drilled, glued, or screwed
- Can be used on the interior or exterior
- This product qualifies for our Lowest Price Guarantee
- Order now and get our 30 day Price Protection

Item #: ONL03X19X01HI List Price: \$22.47 **\$16.28** (EACH) Save \$6.19 (27%)

Usually ships in 24-72 hours

HEIGHT

19 1/4"

WIDTH

3 73"

**PROJECTION** 

1 1/4"

## **DESCRIPTION**

Our onlays are the perfect accent pieces for your projects. Choose from an amazing selection of designs and patterns that are historical, seasonal or even whimsical. Give character to your cabinetry, furniture and room or take your kid's school projects and crafts to the next level! The possibilities are endless. Each piece is carefully crafted with rich details and will be looking great wherever its used.