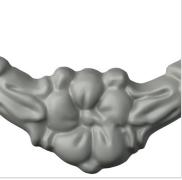

## 4 1/8"W x 2"H x 3/8"P Southampton Swag Onlay

- Modeled after original historical patterns and designs
- Solid urethane for maximum durability and detail
- Lightweight for quick and easy installation
- Factory primed and ready for paint or faux finish
- Can be cut, drilled, glued, or screwed
- Can be used on the interior or exterior
- This product qualifies for our Lowest Price Guarantee
- Order now and get our 30 day Price Protection