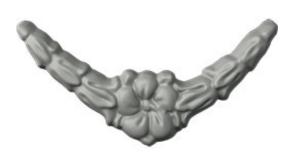

## 4 1/8"W x 2"H x 3/8"P Southampton Swag Onlay

- Modeled after original historical patterns and designs
- Solid urethane for maximum durability and detail
- Lightweight for quick and easy installation
- Factory primed and ready for paint or faux finish
- Can be cut, drilled, glued, or screwed
- Can be used on the interior or exterior
- This product qualifies for our Lowest Price Guarantee
- Order now and get our 30 day Price Protection