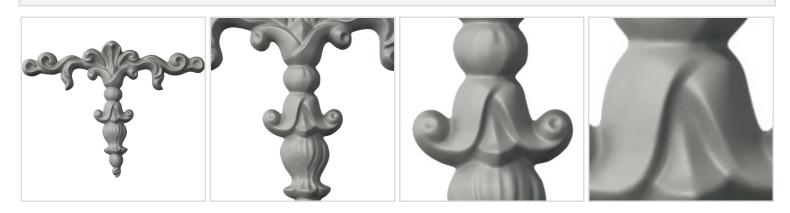

## 6 7/8"W x 5 1/8"H x 5/8"P Chesterfield Drop Onlay

- Modeled after original historical patterns
- Solid urethane for maximum durability
- Lightweight for quick and easy
- Factory primed and ready for paint or
- Can be cut, drilled, glued, or screwed
- Can be used on the interior or exterior
- This product gualifies for our Lowest
- List Price: \$10.96 \$7.94 (EACH) Save \$3.02 (27%)

## DESCRIPTION

Our onlays are the perfect accent pieces for your projects. Choose from an amazing selection of designs and patterns that are historical, seasonal or even whimsical. Give character to your cabinetry, furniture and room or take your kid's school projects and crafts to the next level! The possibilities are endless. Each piece is carefully crafted with rich details and will be looking great wherever its used.