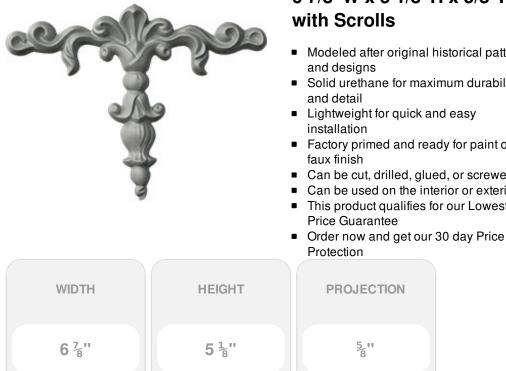

## 6 7/8"W x 5 1/8"H x 5/8"P Chesterfield Drop Onlay

- Modeled after original historical patterns
- Solid urethane for maximum durability
- Lightweight for quick and easy
- Factory primed and ready for paint or
- Can be cut, drilled, glued, or screwed
- Can be used on the interior or exterior
- This product gualifies for our Lowest
- List Price: \$10.96 \$7.94 (EACH) Save \$3.02 (27%)

## DESCRIPTION

Our onlays are the perfect accent pieces for your projects. Choose from an amazing selection of designs and patterns that are historical, seasonal or even whimsical. Give character to your cabinetry, furniture and room or take your kid's school projects and crafts to the next level! The possibilities are endless. Each piece is carefully crafted with rich details and will be looking great wherever its used.