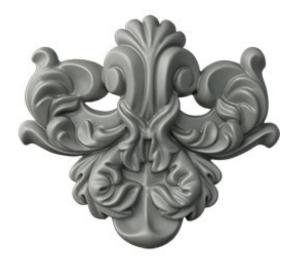

## 7 3/8"W x 6 1/2"H x 1 3/8"P Benson Center Flourish Onlay

- Modeled after original historical patterns and designs
- Solid urethane for maximum durability and detail
- Lightweight for quick and easy installation
- Factory primed and ready for paint or faux finish
- Can be cut, drilled, glued, or screwed
- Can be used on the interior or exterior
- This product qualifies for our Lowest Price Guarantee
- Order now and get our 30 day Price Protection

Item #: ONL07X06X01BE List Price: \$16.77 **\$12.15** (EACH) Save \$4.62 (27%)

Usually ships in 24-72 hours

WIDTH HEIGHT

7 <sup>3</sup>/<sub>8</sub>"

6 ½"

PROJECTION

1 <sup>3</sup>/<sub>8</sub>"

## **DESCRIPTION**

Our onlays are the perfect accent pieces for your projects. Choose from an amazing selection of designs and patterns that are historical, seasonal or even whimsical. Give character to your cabinetry, furniture and room or take your kid's school projects and crafts to the next level! The possibilities are endless. Each piece is carefully crafted with rich details and will be looking great wherever its used.