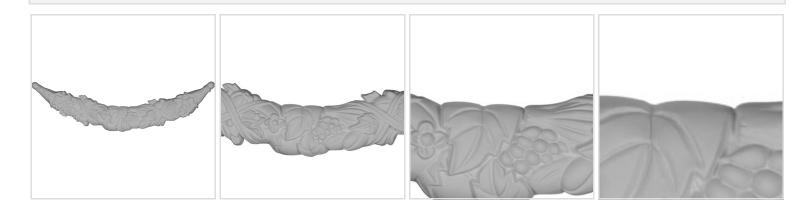

## 27 3/8"W x 7 1/4"H x 1 5/8"P Harvest Swag Onlay



- Modeled after original historical patterns and designs
- Solid urethane for maximum durability and detail
- Lightweight for quick and easy installation
- Factory primed and ready for paint or faux finish
- Can be cut, drilled, glued, or screwed
- Can be used on the interior or exterior
- This product qualifies for our Lowest Price Guarantee
- Order now and get our 30 day Price Protection

Item #: ONL07X27X02HA List Price: \$72.45 **\$52.50** (EACH) Save \$19.95 (27%)

Usually ships in 24-72 hours



## **MORE IMAGES**



## WE ARE HERE FOR YOU...

## **Our Selection**

Having the right tools at the right time is crucial. So is having the right products at the right price. We are not bound by a single warehouse location and limited style or size availabilities. We work directly with over 70 different manufacturers nationwide. This means we have direct control on availability, customizability, and quality.

Order online at: https://www.architecturaldepot.com/ONL07X27X02HA.html

Date Printed: 04/19/2024 - 2:02 am