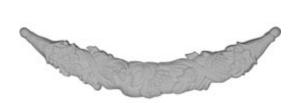

## 27 3/8"W x 7 1/4"H x 1 5/8"P Harvest Swag Onlay

- Modeled after original historical patterns and designs
- Solid urethane for maximum durability and detail
- Lightweight for quick and easy installation
- Factory primed and ready for paint or faux finish
- Can be cut, drilled, glued, or screwed
- Can be used on the interior or exterior
- This product qualifies for our Lowest Price Guarantee
- Order now and get our 30 day Price Protection