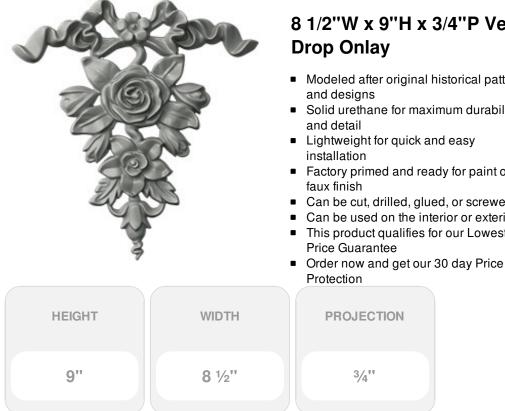

## 8 1/2"W x 9"H x 3/4"P Versailles Ribbon and Rose

- Modeled after original historical patterns
- Solid urethane for maximum durability
- Lightweight for quick and easy
- Factory primed and ready for paint or
- Can be cut, drilled, glued, or screwed
- Can be used on the interior or exterior
- This product qualifies for our Lowest
- List Price: \$20.22 \$14.65 (EACH) Save \$5.57 (27%)

## DESCRIPTION

Our onlays are the perfect accent pieces for your projects. Choose from an amazing selection of designs and patterns that are historical, seasonal or even whimsical. Give character to your cabinetry, furniture and room or take your kid's school projects and crafts to the next level! The possibilities are endless. Each piece is carefully crafted with rich details and will be looking great wherever its used.