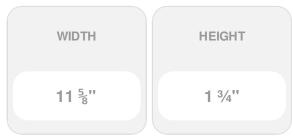

## 11 5/8"W x 1 3/4"H x 3/4"P Baile Center with Scrolls Onlay

- Solid urethane for maximum durability and detail
- Lightweight for quick and easy installation
- Factory primed and ready for paint or faux finish
- Can be cut, drilled, glued, or screwed
- Can be used on the interior or exterior
- This product qualifies for our Lowest Price Guarantee
- Order now and get our 30 day Price Protection