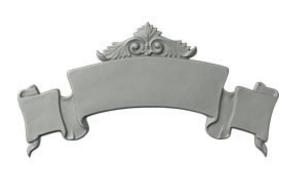

## 18 7/8"W x 9 1/2"H x 5/8"P Banner Onlay

- Modeled after original historical patterns and designs
- Solid urethane for maximum durability and detail
- Lightweight for quick and easy installation
- Factory primed and ready for paint or faux finish
- Can be cut, drilled, glued, or screwed
- Can be used on the interior or exterior
- This product qualifies for our Lowest Price Guarantee
- Order now and get our 30 day Price Protection

## **DESCRIPTION**

Our onlays are the perfect accent pieces for your projects. Choose from an amazing selection of designs and patterns that are historical, seasonal or even whimsical. Give character to your cabinetry, furniture and room or take your kid's school projects and crafts to the next level! The possibilities are endless. Each piece is carefully crafted with rich details and will be looking great wherever its used.