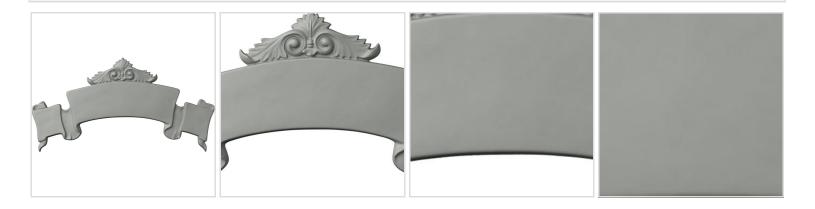

## **MORE IMAGES**

## 18 7/8"W x 9 1/2"H x 5/8"P Banner Onlay

- Modeled after original historical patterns and designs
- Solid urethane for maximum durability and detail
- Lightweight for quick and easy installation
- Factory primed and ready for paint or faux finish
- Can be cut, drilled, glued, or screwed
- Can be used on the interior or exterior
- This product qualifies for our Lowest Price Guarantee
- Order now and get our 30 day Price Protection