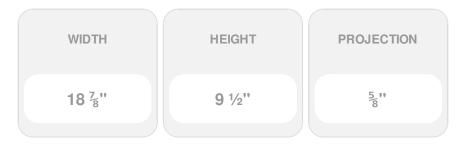

## 18 7/8"W x 9 1/2"H x 5/8"P Banner Onlay

- Modeled after original historical patterns and designs
- Solid urethane for maximum durability and detail
- Lightweight for quick and easy installation
- Factory primed and ready for paint or faux finish
- Can be cut, drilled, glued, or screwed
- Can be used on the interior or exterior
- This product qualifies for our Lowest Price Guarantee
- Order now and get our 30 day Price Protection