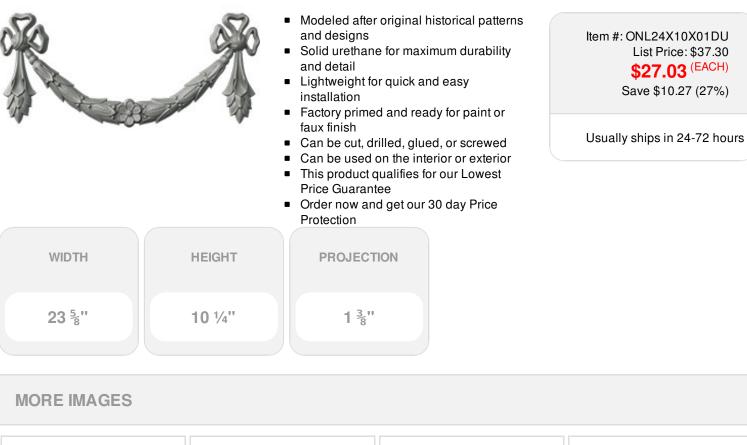

List Price: \$37.30

\$27.03 (EACH)

Save \$10.27 (27%)

23 5/8"W x 10 1/4"H x 1 3/8"P Dublin Swag with

**Ribbons Onlay** 

## DESCRIPTION

Our onlays are the perfect accent pieces for your projects. Choose from an amazing selection of designs and patterns that are historical, seasonal or even whimsical. Give character to your cabinetry, furniture and room or take your kid's school projects and crafts to the next level! The possibilities are endless. Each piece is carefully crafted with rich details and will be looking great wherever its used.