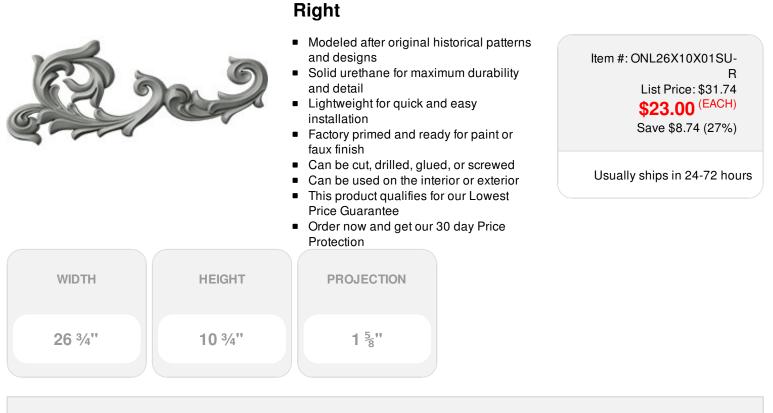

26 3/4"W x 10 3/4"H x 1 5/8"P Sussex Flourish Onlay,

## DESCRIPTION

Our onlays are the perfect accent pieces for your projects. Choose from an amazing selection of designs and patterns that are historical, seasonal or even whimsical. Give character to your cabinetry, furniture and room or take your kid's school projects and crafts to the next level! The possibilities are endless. Each piece is carefully crafted with rich details and will be looking great wherever its used.