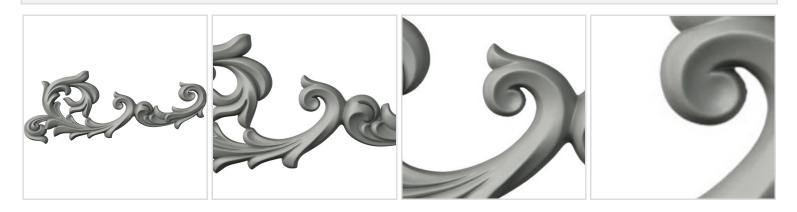

26 3/4"W x 10 3/4"H x 1 5/8"P Sussex Flourish Onlay,





## MORE IMAGES



## DESCRIPTION

Our onlays are the perfect accent pieces for your projects. Choose from an amazing selection of designs and patterns that are historical, seasonal or even whimsical. Give character to your cabinetry, furniture and room or take your kid's school projects and crafts to the next level! The possibilities are endless. Each piece is carefully crafted with rich details and will be looking great wherever its used.

Order online at: <u>https://www.architecturaldepot.com/ONL26X10X01SU-R.html</u> Date Printed: 04/19/2024 - 5:46 pm