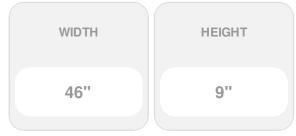

## 46"W x 9"H x 1 1/8"P Medway Center with Scrolls Onlay

- Solid urethane for maximum durability and detail
- Lightweight for quick and easy installation
- Factory primed and ready for paint or faux finish
- Can be cut, drilled, glued, or screwed
- Can be used on the interior or exterior
- This product qualifies for our Lowest Price Guarantee
- Order now and get our 30 day Price Protection

Item #: ONL46X09X01ME List Price: \$66.24 **\$48.00** (EACH) Save \$18.24 (27%)

Usually ships in 24-72 hours

PROJECTION

1 ½"