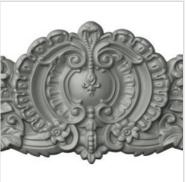

## 46"W x 9"H x 1 1/8"P Medway Center with Scrolls Onlay



- Solid urethane for maximum durability and detail
- Lightweight for quick and easy installation
- Factory primed and ready for paint or faux finish
- Can be cut, drilled, glued, or screwed
- Can be used on the interior or exterior
- This product qualifies for our Lowest Price Guarantee
- Order now and get our 30 day Price Protection

Item #: ONL46X09X01ME List Price: \$66.24 **\$48.00** (EACH) Save \$18.24 (27%)

Usually ships in 24-72 hours



PROJECTION

1 ½"

## **MORE IMAGES**









## **DESCRIPTION**

Our onlays are the perfect accent pieces for your projects. Choose from an amazing selection of designs and patterns that are historical, seasonal or even whimsical. Give character to your cabinetry, furniture and room or take your kid's school projects and crafts to the next level! The possibilities are endless. Each piece is carefully crafted with rich details and will be looking great wherever its used.

Order online at: <a href="https://www.architecturaldepot.com/ONL46X09X01ME.html">https://www.architecturaldepot.com/ONL46X09X01ME.html</a>
Date Printed: 04/19/2024 - 7:11 pm