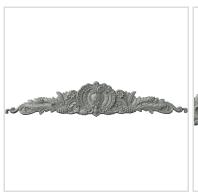

## 46"W x 9"H x 1 1/8"P Medway Center with Scrolls Onlay

- Solid urethane for maximum durability and detail
- Lightweight for quick and easy installation
- Factory primed and ready for paint or faux finish
- Can be cut, drilled, glued, or screwed
- Can be used on the interior or exterior
- This product qualifies for our Lowest Price Guarantee
- Order now and get our 30 day Price Protection

## **DESCRIPTION**

Our onlays are the perfect accent pieces for your projects. Choose from an amazing selection of designs and patterns that are historical, seasonal or even whimsical. Give character to your cabinetry, furniture and room or take your kid's school projects and crafts to the next level! The possibilities are endless. Each piece is carefully crafted with rich details and will be looking great wherever its used.