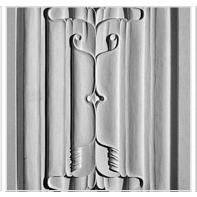

## Approx. 14-1/2" x 26" x 3/4" Linen fold panel insert with cove detail panel frame.

- Hybrid-Resin can be used on the interior or exterior
- Accepts stain or can be painted
- Can be nailed, glued, or screwed
- Beautiful detail unmatched by other materials
- Fraction of the cost of wood
- Perfect for kitchen or bath remodels
- This product qualifies for our Lowest Price Guarantee
- Order now and get our 30 day Price Protection

Item #: PANL-1-100L List Price: \$289.70 **\$209.93** (EACH) Save \$79.77 (27%)

Usually ships in 3-5 business days

HEIGHT

**WIDTH** 

**DEPTH** 

26"

14 1/2"

3/4"