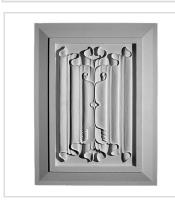

## Approx. 14-1/2" x 26" x 3/4" Linen fold panel insert with cove detail panel frame.

- Hybrid-Resin can be used on the interior or exterior
- Accepts stain or can be painted
- Can be nailed, glued, or screwed
- Beautiful detail unmatched by other materials
- Fraction of the cost of wood
- Perfect for kitchen or bath remodels
- This product qualifies for our Lowest Price Guarantee
- Order now and get our 30 day Price Protection

Item #: PANL-1-100L List Price: \$289.70 **\$209.93** (EACH) Save \$79.77 (27%)

Usually ships in 3-5 business days

HEIGHT

**WIDTH** 

**DEPTH** 

26"

14 1/2"

3/4"