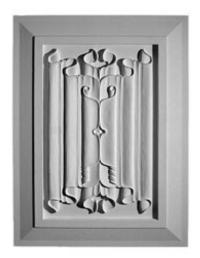

## Approx. 14-1/2" x 26" x 3/4" Linen fold panel insert with cove detail panel frame.

- Hybrid-Resin can be used on the interior or exterior
- Accepts stain or can be painted
- Can be nailed, glued, or screwed
- Beautiful detail unmatched by other materials
- Fraction of the cost of wood
- Perfect for kitchen or bath remodels
- This product qualifies for our Lowest Price Guarantee
- Order now and get our 30 day Price Protection

Item #: PANL-1-100L List Price: \$289.70 **\$209.93** (EACH) Save \$79.77 (27%)

Usually ships in 3-5 business days

HEIGHT

**WIDTH** 

**DEPTH** 

26"

14 1/2"

3/4"