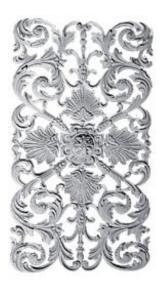

## Approx. 9-1/4" X 26-3/4" X 1/2" Victorian open back panel insert.

- Hybrid-Resin can be used on the interior or exterior
- Accepts stain or can be painted
- Can be nailed, glued, or screwed
- Beautiful detail unmatched by other materials
- Fraction of the cost of wood
- Perfect for kitchen or bath remodels
- This product qualifies for our Lowest Price Guarantee
- Order now and get our 30 day Price Protection

Item #: PANL-102M List Price: \$196.55 **\$142.43** (EACH) Save \$54.12 (27%)

Usually ships in 3-5 business days

HEIGHT 26 3/4"

WIDTH

9 1/4"

DEPTH

1/2"