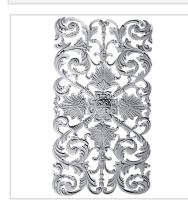

## Approx. 9-1/4" X 26-3/4" X 1/2" Victorian open back panel insert.

- Hybrid-Resin can be used on the interior or exterior
- Accepts stain or can be painted
- Can be nailed, glued, or screwed
- Beautiful detail unmatched by other materials
- Fraction of the cost of wood
- Perfect for kitchen or bath remodels
- This product qualifies for our Lowest Price Guarantee
- Order now and get our 30 day Price Protection

Item #: PANL-102M List Price: \$196.55 **\$142.43** (EACH) Save \$54.12 (27%)

Usually ships in 3-5 business days

HEIGHT 26 3/4"

WIDTH

9 1/4"

DEPTH

1/2"

## **MORE IMAGES**









## WE ARE HERE FOR YOU...

## **Our Selection**

Having the right tools at the right time is crucial. So is having the right products at the right price. We are not bound by a single warehouse location and limited style or size availabilities. We work directly with over 70 different manufacturers nationwide. This means we have direct control on availability, customizability, and quality.

Order online at: https://www.architecturaldepot.com/PANL-102M.html

Date Printed: 04/19/2024 - 3:31 pm