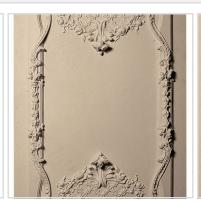

## Approx. 17-1/2" x 36" x 1-1/2" Woven grille with floral accents.

- Hybrid-Resin can be used on the interior or exterior
- Accepts stain or can be painted
- Can be nailed, glued, or screwed
- Beautiful detail unmatched by other materials
- Fraction of the cost of wood
- Perfect for kitchen or bath remodels
- This product qualifies for our Lowest Price Guarantee
- Order now and get our 30 day Price Protection

Item #: PANL-121C List Price: \$269.00 **\$194.93** (EACH) Save \$74.07 (27%)

Usually ships in 3-5 business days

**HEIGHT** 

**WIDTH** 

**DEPTH** 

36"

17 1/2"

1 1/2"

## **MORE IMAGES**









## WE ARE HERE FOR YOU...

## **Our Selection**

Having the right tools at the right time is crucial. So is having the right products at the right price. We are not bound by a single warehouse location and limited style or size availabilities. We work directly with over 70 different manufacturers nationwide. This means we have direct control on availability, customizability, and quality.

Order online at: https://www.architecturaldepot.com/PANL-121C.html

Date Printed: 04/18/2024 - 7:58 pm