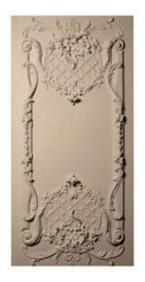

## Approx. 17-1/2" x 36" x 1-1/2" Woven grille with floral accents.

- Hybrid-Resin can be used on the interior or exterior
- Accepts stain or can be painted
- Can be nailed, glued, or screwed
- Beautiful detail unmatched by other materials
- Fraction of the cost of wood
- Perfect for kitchen or bath remodels
- This product qualifies for our Lowest Price Guarantee
- Order now and get our 30 day Price Protection

Item #: PANL-121C List Price: \$269.00 **\$194.93** (EACH) Save \$74.07 (27%)

Usually ships in 3-5 business days

**HEIGHT** 

**WIDTH** 

**DEPTH** 

36"

17 1/2"

1 1/2"