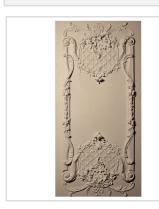

## Approx. 17-1/2" x 36" x 1-1/2" Woven grille with floral accents.

- Hybrid-Resin can be used on the interior or exterior
- Accepts stain or can be painted
- Can be nailed, glued, or screwed
- Beautiful detail unmatched by other materials
- Fraction of the cost of wood
- Perfect for kitchen or bath remodels
- This product qualifies for our Lowest Price Guarantee
- Order now and get our 30 day Price Protection

Item #: PANL-121C List Price: \$269.00 **\$194.93** (EACH) Save \$74.07 (27%)

Usually ships in 3-5 business days

**HEIGHT** 

**WIDTH** 

**DEPTH** 

36"

17 1/2"

1 1/2"

## **MORE IMAGES**









## WE ARE HERE FOR YOU...

## **Our Selection**

Having the right tools at the right time is crucial. So is having the right products at the right price. We are not bound by a single warehouse location and limited style or size availabilities. We work directly with over 70 different manufacturers nationwide. This means we have direct control on availability, customizability, and quality.

Order online at: https://www.architecturaldepot.com/PANL-121C.html

Date Printed: 04/18/2024 - 7:58 pm