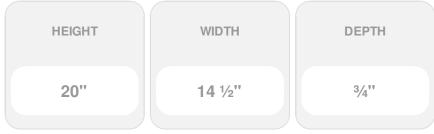

## Approx. 14-1/2" x 20" x 3/4" Panel frame with cove detail.

- Hybrid-Resin can be used on the interior or exterior
- Accepts stain or can be painted
- Can be nailed, glued, or screwed
- Beautiful detail unmatched by other materials
- Fraction of the cost of wood
- Perfect for kitchen or bath remodels
- This product qualifies for our Lowest Price Guarantee
- Order now and get our 30 day Price Protection