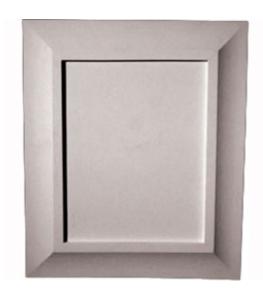

## Approx. 14-1/2" x 20" x 3/4" Panel frame with cove detail.

- Hybrid-Resin can be used on the interior or exterior
- Accepts stain or can be painted
- Can be nailed, glued, or screwed
- Beautiful detail unmatched by other materials
- Fraction of the cost of wood
- Perfect for kitchen or bath remodels
- This product qualifies for our Lowest Price Guarantee
- Order now and get our 30 day Price Protection