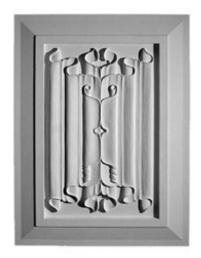

## Approx. 14-1/2" x 32" x 3/4" Linen fold panel insert with traditional panel frame.

- Hybrid-Resin can be used on the interior or exterior
- Accepts stain or can be painted
- Can be nailed, glued, or screwed
- Beautiful detail unmatched by other materials
- Fraction of the cost of wood
- Perfect for kitchen or bath remodels
- This product qualifies for our Lowest Price Guarantee
- Order now and get our 30 day Price Protection

Item #: PANL-2-100M List Price: \$320.75 **\$232.43** (EACH) Save \$88.32 (27%)

Usually ships in 3-5 business days

HEIGHT

**WIDTH** 

**DEPTH** 

32"

14 1/2"

3/4"