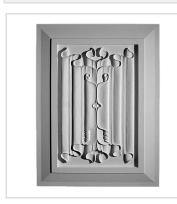

## Approx. 14-1/2" x 32" x 3/4" Linen fold panel insert with traditional panel frame.

- Hybrid-Resin can be used on the interior or exterior
- Accepts stain or can be painted
- Can be nailed, glued, or screwed
- Beautiful detail unmatched by other materials
- Fraction of the cost of wood
- Perfect for kitchen or bath remodels
- This product qualifies for our Lowest Price Guarantee
- Order now and get our 30 day Price Protection

Item #: PANL-2-100M List Price: \$320.75 **\$232.43** (EACH) Save \$88.32 (27%)

Usually ships in 3-5 business days

HEIGHT

**WIDTH** 

**DEPTH** 

32"

14 1/2"

3/4"