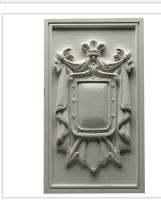

## Approx. 8" x 14" x 1" Shield. Part only.

- Hybrid-Resin can be used on the interior or exterior
- Accepts stain or can be painted
- Can be nailed, glued, or screwed
- Beautiful detail unmatched by other materials
- Fraction of the cost of wood
- Perfect for kitchen or bath remodels
- This product qualifies for our Lowest Price Guarantee
- Order now and get our 30 day Price Protection

Item #: PANL-200 List Price: \$269.00 **\$194.93** (EACH) Save \$74.07 (27%)

Usually ships in 3-5 business days

HEIGHT WIDTH DEPTH

14" 8" 1"