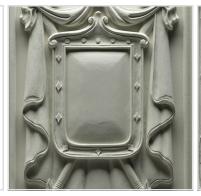

## Approx. 8" x 14" x 1" Shield. Part only.

- Hybrid-Resin can be used on the interior or exterior
- Accepts stain or can be painted
- Can be nailed, glued, or screwed
- Beautiful detail unmatched by other materials
- Fraction of the cost of wood
- Perfect for kitchen or bath remodels
- This product qualifies for our Lowest Price Guarantee
- Order now and get our 30 day Price Protection

Item #: PANL-200 List Price: \$269.00 **\$194.93** (EACH) Save \$74.07 (27%)

Usually ships in 3-5 business days

HEIGHT WIDTH DEPTH

14" 8" 1"