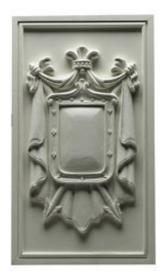

## Approx. 8" x 14" x 1" Shield. Part only.

- Hybrid-Resin can be used on the interior or exterior
- Accepts stain or can be painted
- Can be nailed, glued, or screwed
- Beautiful detail unmatched by other materials
- Fraction of the cost of wood
- Perfect for kitchen or bath remodels
- This product qualifies for our Lowest Price Guarantee
- Order now and get our 30 day Price Protection

Item #: PANL-200 List Price: \$269.00 **\$194.93** (EACH) Save \$74.07 (27%)

Usually ships in 3-5 business days

HEIGHT WIDTH DEPTH

14" 8" 1"