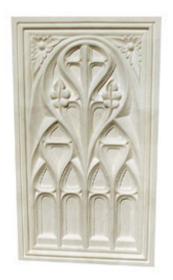

## Approx. 8" x 14" x 1" Gothic. Part only.

- Hybrid-Resin can be used on the interior or exterior
- Accepts stain or can be painted
- Can be nailed, glued, or screwed
- Beautiful detail unmatched by other materials
- Fraction of the cost of wood
- Perfect for kitchen or bath remodels
- This product qualifies for our Lowest Price Guarantee
- Order now and get our 30 day Price Protection

Item #: PANL-204 List Price: \$269.00 **\$194.93** (EACH) Save \$74.07 (27%)

Usually ships in 3-5 business days

HEIGHT WIDTH DEPTH

14" 8" 1"