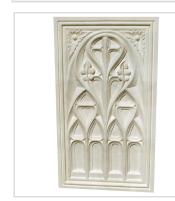

## Approx. 8" x 14" x 1" Gothic. Part only.

- Hybrid-Resin can be used on the interior or exterior
- Accepts stain or can be painted
- Can be nailed, glued, or screwed
- Beautiful detail unmatched by other materials
- Fraction of the cost of wood
- Perfect for kitchen or bath remodels
- This product qualifies for our Lowest Price Guarantee
- Order now and get our 30 day Price Protection

Item #: PANL-204 List Price: \$269.00 **\$194.93** (EACH) Save \$74.07 (27%)

Usually ships in 3-5 business days

HEIGHT WIDTH DEPTH

14" 8" 1"

## **MORE IMAGES**









## WE ARE HERE FOR YOU...

## **Our Selection**

Having the right tools at the right time is crucial. So is having the right products at the right price. We are not bound by a single warehouse location and limited style or size availabilities. We work directly with over 70 different manufacturers nationwide. This means we have direct control on availability, customizability, and quality.

Order online at: https://www.architecturaldepot.com/PANL-204.html

Date Printed: 04/16/2024 - 10:42 am