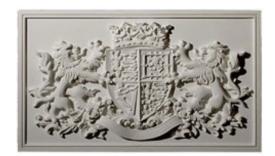

## Approx. 23 3/4"W x 14"H x 1"D Crest with lions panel

- Hybrid-Resin can be used on the interior or exterior
- Accepts stain or can be painted
- Can be nailed, glued, or screwed
- Beautiful detail unmatched by other materials
- Fraction of the cost of wood
- Perfect for kitchen or bath remodels
- This product qualifies for our Lowest Price Guarantee
- Order now and get our 30 day Price Protection

Item #: PANL-207A List Price: \$517.38 **\$374.91** (EACH) Save \$142.47 (27%)

Usually ships in 3-5 business days

WIDTH HEIGHT DEPTH

23 3/4"

14"

1"