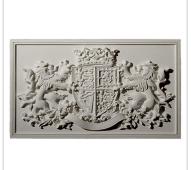

## Approx. 23 3/4"W x 14"H x 1"D Crest with lions panel

- Hybrid-Resin can be used on the interior or exterior
- Accepts stain or can be painted
- Can be nailed, glued, or screwed
- Beautiful detail unmatched by other materials
- Fraction of the cost of wood
- Perfect for kitchen or bath remodels
- This product qualifies for our Lowest Price Guarantee
- Order now and get our 30 day Price Protection

Item #: PANL-207A List Price: \$517.38 **\$374.91** (EACH) Save \$142.47 (27%)

Usually ships in 3-5 business days

WIDTH HEIGHT DEPTH

23 3/4"

14"

1"