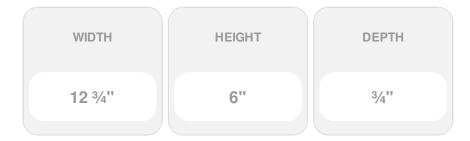

## Approx. 12-3/4" x 6" x 3/4" Center panel.

- Hybrid-Resin can be used on the interior or exterior
- Accepts stain or can be painted
- Can be nailed, glued, or screwed
- Beautiful detail unmatched by other materials
- Fraction of the cost of wood
- Perfect for kitchen or bath remodels
- This product qualifies for our Lowest Price Guarantee
- Order now and get our 30 day Price Protection