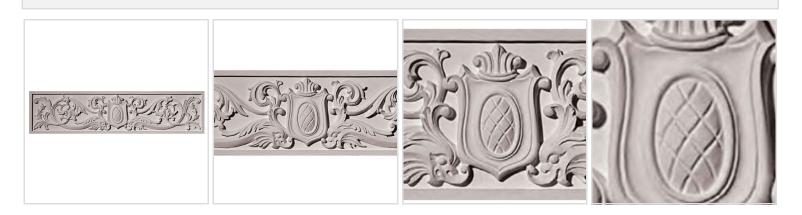

## Approx. 12-3/4" x 6" x 3/4" Center panel.

- Hybrid-Resin can be used on the interior or exterior
- Accepts stain or can be painted
- Can be nailed, glued, or screwed
- Beautiful detail unmatched by other materials
- Fraction of the cost of wood
- Perfect for kitchen or bath remodels
- This product qualifies for our Lowest Price Guarantee
- Order now and get our 30 day Price Protection

## **MORE IMAGES**