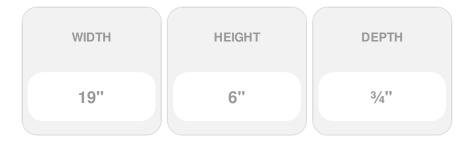

## Approx. 19" x 6" x 3/4" Center panel.

- Hybrid-Resin can be used on the interior or exterior
- Accepts stain or can be painted
- Can be nailed, glued, or screwed
- Beautiful detail unmatched by other materials
- Fraction of the cost of wood
- Perfect for kitchen or bath remodels
- This product qualifies for our Lowest Price Guarantee
- Order now and get our 30 day Price Protection