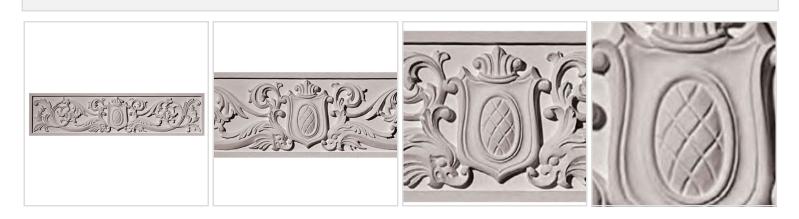

## Approx. 19" x 6" x 3/4" Center panel.

- Hybrid-Resin can be used on the interior or exterior
- Accepts stain or can be painted
- Can be nailed, glued, or screwed
- Beautiful detail unmatched by other materials
- Fraction of the cost of wood
- Perfect for kitchen or bath remodels
- This product qualifies for our Lowest Price Guarantee
- Order now and get our 30 day Price Protection

## **MORE IMAGES**