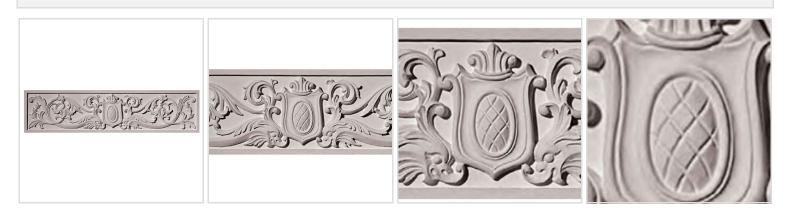

## Approx. 24-1/4" x 6" x 3/4" Center panel.

- Hybrid-Resin can be used on the interior or exterior
- Accepts stain or can be painted
- Can be nailed, glued, or screwed
- Beautiful detail unmatched by other materials
- Fraction of the cost of wood
- Perfect for kitchen or bath remodels
- This product qualifies for our Lowest Price Guarantee
- Order now and get our 30 day Price Protection

## **MORE IMAGES**