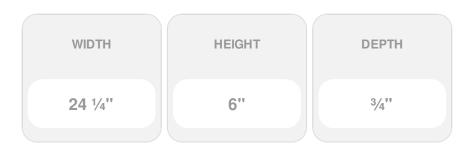

## Approx. 24-1/4" x 6" x 3/4" Center panel.

- Hybrid-Resin can be used on the interior or exterior
- Accepts stain or can be painted
- Can be nailed, glued, or screwed
- Beautiful detail unmatched by other materials
- Fraction of the cost of wood
- Perfect for kitchen or bath remodels
- This product qualifies for our Lowest Price Guarantee
- Order now and get our 30 day Price Protection