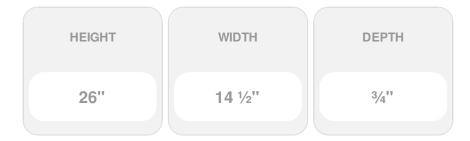

## Approx. 14-1/2" x 26" x 3/4" Panel frame with traditional detail.

- Hybrid-Resin can be used on the interior or exterior
- Accepts stain or can be painted
- Can be nailed, glued, or screwed
- Beautiful detail unmatched by other materials
- Fraction of the cost of wood
- Perfect for kitchen or bath remodels
- This product qualifies for our Lowest Price Guarantee
- Order now and get our 30 day Price Protection