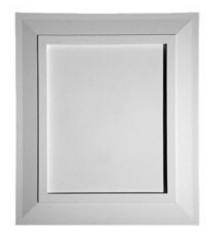

## Approx. 14-1/2" x 26" x 3/4" Panel frame with traditional detail.

- Hybrid-Resin can be used on the interior or exterior
- Accepts stain or can be painted
- Can be nailed, glued, or screwed
- Beautiful detail unmatched by other materials
- Fraction of the cost of wood
- Perfect for kitchen or bath remodels
- This product qualifies for our Lowest Price Guarantee
- Order now and get our 30 day Price Protection