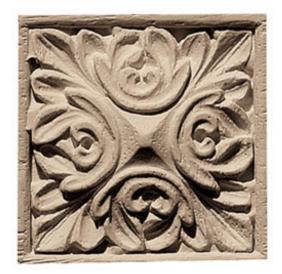

## Approx. 1-3/4" x 1-3/4" x 1" Small florets.

- Hybrid-Resin can be used on the interior or exterior
- Accepts stain or can be painted
- Can be nailed, glued, or screwed
- Beautiful detail unmatched by other materials
- Fraction of the cost of wood
- Perfect for kitchen or bath remodels
- This product qualifies for our Lowest Price Guarantee
- Order now and get our 30 day Price Protection

## **DESCRIPTION**

Upgrade your trim quickly and easily with professional looking results. Use our plinth blocks as a decorative addition to any doorway moulding and casing. Used as a transition piece or base block, they are easy to install and create a professional finished look.