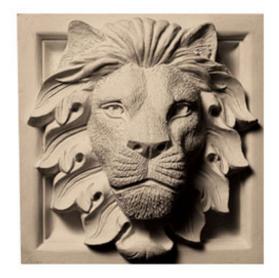

## Approx. 3-1/4" x 3-1/4" x 1-3/4" Lion. Designed for MLD-182 & MLD-183.

- Hybrid-Resin can be used on the interior or exterior
- Accepts stain or can be painted
- Can be nailed, glued, or screwed
- Beautiful detail unmatched by other materials
- Fraction of the cost of wood
- Perfect for kitchen or bath remodels
- This product qualifies for our Lowest Price Guarantee
- Order now and get our 30 day Price Protection

Item #: PB3-2 List Price: \$62.00 **\$44.93** (EACH) Save \$17.07 (27%)

Usually ships in 3-5 business days

**WIDTH** 

**HEIGHT** 

**DEPTH** 

3 1/4"

3 1/4"

1 3/4"