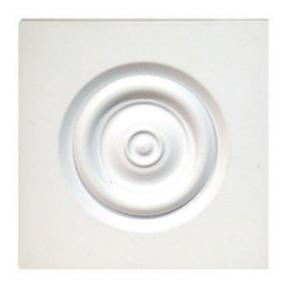

## 5 5/8"W x 5 5/8"H x 1 1/8"P Plinth Block Rosette

- Will not crack, warp, or split
- Protected from natural elements
- Outlasts resin, plastics, wood and aluminum products
- Lifetime Warranty
- Lightweight and easy to install
- This product qualifies for our Lowest Price Guarantee
- Order now and get our 30 day Price Protection

Item #: PB6X6 List Price: \$10.65 **\$7.72** (EACH) Save \$2.93 (27%)

Usually ships in 5-7 business days

WIDTH PROJECTION

5 \( \frac{5}{8} \) 1 \( \frac{1}{8} \) "

## **DESCRIPTION**

Upgrade your trim quickly and easily with professional looking results. Use our plinth blocks as a decorative addition to any doorway moulding and casing. Used as a transition piece or base block, they are easy to install and create a professional finished look.