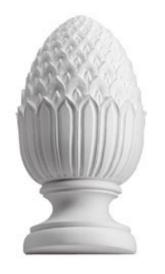

## 4 3/4"W x 11"H Full Round Pineapple Finial

- Will not crack, warp, or split
- Protected from natural elements
- Outlasts resin, plastics, wood and aluminum products
- Lifetime Warranty
- Lightweight and easy to install
- This product qualifies for our Lowest Price Guarantee
- Order now and get our 30 day Price Protection

Save \$9.96 (27%)

Usually ships in 5-7 business days

| HEIGHT | OVERALL WIDTH                   | WIDTH  |
|--------|---------------------------------|--------|
| 11"    | 5 <sup>5</sup> / <sub>8</sub> " | 4 3/4" |