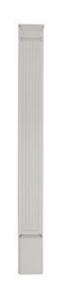

## 7"W x 90"H x 2 1/4"D with 13 1/4" Attached Plinth, Fluted Pilaster (each)

- Low maintenance product
- A low cost way to add architectural detail
- Outstanding addition to your home
- Just paint and you're ready for installation
- High relief details
- Quality craftsmanship
- This product qualifies for our Lowest Price Guarantee
- Order now and get our 30 day Price Protection

## **DESCRIPTION**

Frame your doors and windows with our beautiful, high quality Pilasters. Made from durable Urethane, these pilasters won't crack, warp, or give in to wear and tear from the elements. At the same time, they are incredibly lightweight, making installation a breeze.