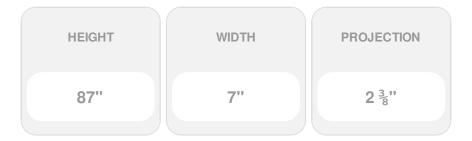

## 7"W x 87"H x 2 3/8"P Double Raised Panel, Trimmable by 12" (each)

- Low maintenance product
- A low cost way to add architectural detail
- Outstanding addition to your home
- Just paint and you're ready for installation
- High relief details
- Quality craftsmanship
- This product qualifies for our Lowest Price Guarantee
- Order now and get our 30 day Price Protection