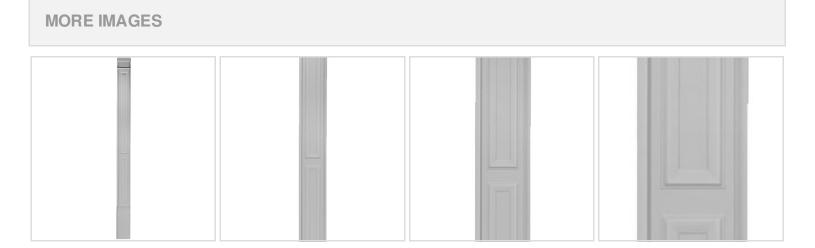

## 7"W x 87"H x 2 3/8"P Double Raised Panel, Trimmable by 12" (each)

- Low maintenance product
- A low cost way to add architectural detail
- Outstanding addition to your home
- Just paint and you're ready for installation
- High relief details
- Quality craftsmanship
- This product qualifies for our Lowest Price Guarantee
- Order now and get our 30 day Price Protection

## **DESCRIPTION**

Frame your doors and windows with our beautiful, high quality Pilasters. Made from durable Urethane, these pilasters won't crack, warp, or give in to wear and tear from the elements. At the same time, they are incredibly lightweight, making installation a breeze.