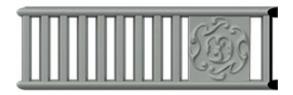

## 3"H x 3/8"P x 94 1/2"L with 16" Repeat Holmdel Pierced Moulding

- Fully pierced for beautiful depth
- Perfect for walls or ceilings
- Factory primed and ready for paint
- Can be painted or faux finished
- Lightweight for easy installation
- Dense urethane for durability
- This product qualifies for our Lowest Price Guarantee
- Order now and get our 30 day Price Protection

## **DESCRIPTION**

Our beautiful pierced moulding and corners add a decorative, historic, feel to walls, ceilings, and furniture pieces. They are made from a high density urethane which gives each piece the unique details that mimic that of traditional plaster and wood designs, but at a fraction of the weight. This means a simple and easy installation for you. The best part is you can make your own shapes and sizes by simply cutting the moulding piece down to size, and then butting them up to the decorative corners. These are also commonly used for an inexpensive wainscot look.