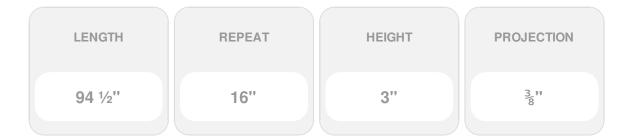

## 3"H x 3/8"P x 94 1/2"L with 16" Repeat Holmdel Pierced Moulding

- Fully pierced for beautiful depth
- Perfect for walls or ceilings
- Factory primed and ready for paint
- Can be painted or faux finished
- Lightweight for easy installation
- Dense urethane for durability
- This product qualifies for our Lowest Price Guarantee
- Order now and get our 30 day Price Protection