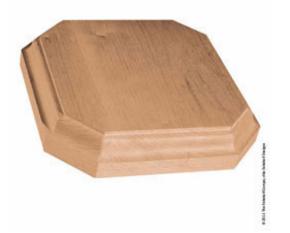

# 9 1/4"W x 1 3/4"H Plinth Base

- Authentic, US made, Premier Enkeboll carving
- Original designs add elegant beauty for kitchens, baths, and more
- The "Gold Standard" in architectural wood carving
- Made from sustainable resources
- Crafted using the finest North American hard woods
- Carefully selected for the clearest color and grain match
- This product qualifies for our Lowest Price Guarantee
- Order now and get our 30 day Price Protection

# 9 1/4"

**HEIGHT** 