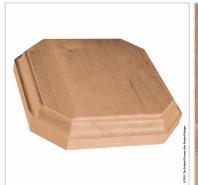

# 9 1/4"W x 1 3/4"H Plinth Base

- Authentic, US made, Premier Enkeboll carving
- Original designs add elegant beauty for kitchens, baths, and more
- The "Gold Standard" in architectural wood carving
- Made from sustainable resources
- Crafted using the finest North American hard woods
- Carefully selected for the clearest color and grain match
- This product qualifies for our Lowest Price Guarantee
- Order now and get our 30 day Price Protection

## **MORE IMAGES**

**WIDTH** 