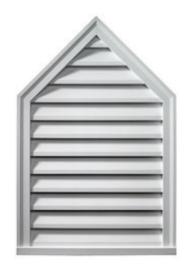

## 24"W x 36"H x 2"P, Pitch 12/12 Brick Mould Style Peaked Louver, Non-Functional

- Manufactured out of Urethane
- An easy way to enhance the look of your home
- Fully primed and ready for paint
- Can withstand temperatures of up to 140°F
- Lightweight and easy to install
- Urethane expertly withstands water and natural elements
- This product qualifies for our Lowest Price Guarantee
- Order now and get our 30 day Price Protection