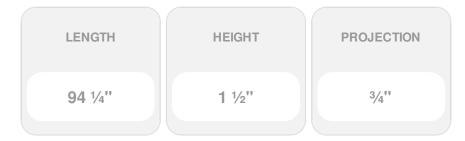

## 1 1/2"H x 3/4"P x 94 1/4"L, Aberdeen Panel Moulding

- Solid urethane for maximum durability and detail
- Lightweight for quick and easy installation
- Factory primed and ready for paint or faux finish
- Can be cut, drilled, glued, or screwed
- Can be used on the interior or exterior
- This product qualifies for our Lowest Price Guarantee
- Order now and get our 30 day Price Protection