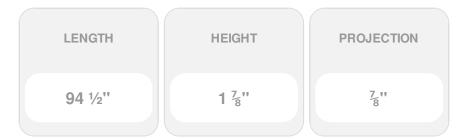

## 1 7/8"H x 7/8"P x 94 1/2"L Crendon Panel Moulding

- Solid urethane for maximum durability and detail
- Lightweight for quick and easy installation
- Factory primed and ready for paint or faux finish
- Can be cut, drilled, glued, or screwed
- Can be used on the interior or exterior
- This product qualifies for our Lowest Price Guarantee
- Order now and get our 30 day Price Protection