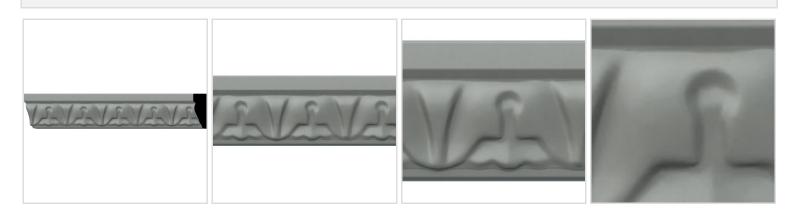

## 1 1/4"H x 1/2"P x 94 1/2"L Nexus Acanthus Leaf Panel Moulding

- Solid urethane for maximum durability and detail
- Lightweight for quick and easy installation
- Factory primed and ready for paint or faux finish
- Can be cut, drilled, glued, or screwed
- Can be used on the interior or exterior
- This product qualifies for our Lowest Price Guarantee
- Order now and get our 30 day Price Protection

## **MORE IMAGES**