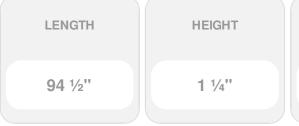

## 1 1/4"H x 1/2"P x 94 1/2"L Nexus Acanthus Leaf Panel Moulding

- Solid urethane for maximum durability and detail
- Lightweight for quick and easy installation
- Factory primed and ready for paint or faux finish
- Can be cut, drilled, glued, or screwed
- Can be used on the interior or exterior
- This product qualifies for our Lowest Price Guarantee
- Order now and get our 30 day Price Protection

ltem #: PML01X00NE List Price: \$9.32 \$6.75 (EACH) Save \$2.57 (27%)

Usually ships in 24-72 hours

PROJECTION

1/2"