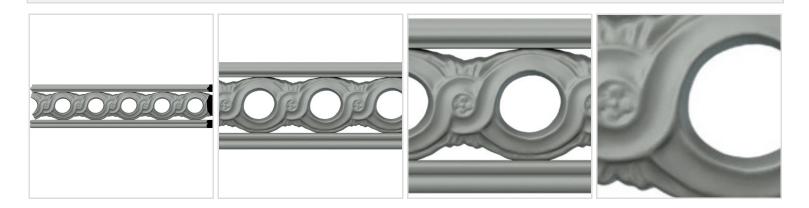

## **MORE IMAGES**

## **DESCRIPTION**

Our beautiful panel moulding and corners add a decorative, historic, feel to walls, ceilings, and furniture pieces. They are made from a high density urethane which gives each piece the unique details that mimic that of traditional plaster and wood designs, but at a fraction of the weight. This means a simple and easy installation for you. The best part is you can make your own shapes and sizes by simply cutting the moulding piece down to size, and then butting them up to the decorative corners. These are also commonly used for an inexpensive wainscot look.