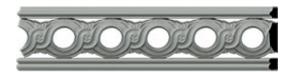

## 2 3/8"H x 3/8"P x 79 1/2"L Pearl Pierced Panel Moulding

- Modeled after original historical patterns and designs
- Solid urethane for maximum durability and detail
- Lightweight for quick and easy installation
- Factory primed and ready for paint or faux finish
- Can be cut, drilled, glued, or screwed
- Can be used on the interior or exterior
- This product qualifies for our Lowest Price Guarantee
- Order now and get our 30 day Price Protection