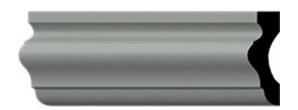

## 2 1/2"H x 3/4"P x 94 1/2"L Pompeii Panel Moulding

- Modeled after original historical patterns and designs
- Solid urethane for maximum durability and detail
- Lightweight for quick and easy installation
- Factory primed and ready for paint or faux finish
- Can be cut, drilled, glued, or screwed
- Can be used on the interior or exterior
- This product qualifies for our Lowest Price Guarantee
- Order now and get our 30 day Price Protection