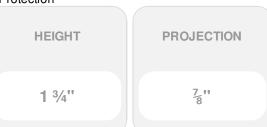

## 1 3/4"H x 7/8"P x 94 1/2"L, (1 7/8" Repeat) Classic Barrel Panel Moulding

- Modeled after original historical patterns and designs
- Solid urethane for maximum durability and detail
- Lightweight for quick and easy installation
- Factory primed and ready for paint or faux finish
- Can be cut, drilled, glued, or screwed
- Can be used on the interior or exterior
- This product qualifies for our Lowest Price Guarantee
- Order now and get our 30 day Price Protection

ltem #: PML02X01CL List Price: \$10.35 **\$7.50** (EACH) Save \$2.85 (27%)

Usually ships in 24-72 hours

| LENGTH  | REPEAT |  |
|---------|--------|--|
| 94 1/2" | 1 78"  |  |
|         |        |  |