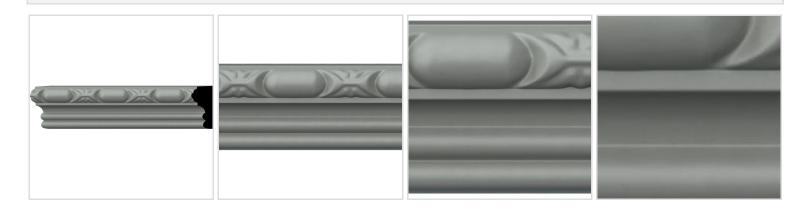

## 1 3/4"H x 7/8"P x 94 1/2"L, (1 7/8" Repeat) Classic Barrel Panel Moulding

- Modeled after original historical patterns and designs
- Solid urethane for maximum durability and detail
- Lightweight for quick and easy installation
- Factory primed and ready for paint or faux finish
- Can be cut, drilled, glued, or screwed
- Can be used on the interior or exterior
- This product qualifies for our Lowest Price Guarantee
- Order now and get our 30 day Price Protection

## **MORE IMAGES**