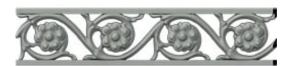

## 2 1/8"H x 3/8"P x 79"L Delfina Pierced Panel Moulding

- Modeled after original historical patterns and designs
- Solid urethane for maximum durability and detail
- Lightweight for quick and easy installation
- Factory primed and ready for paint or faux finish
- Can be cut, drilled, glued, or screwed
- Can be used on the interior or exterior
- This product qualifies for our Lowest Price Guarantee
- Order now and get our 30 day Price Protection