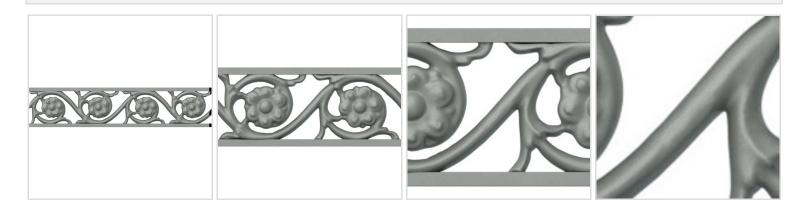

## 2 1/8"H x 3/8"P x 79"L Delfina Pierced Panel Moulding



- Modeled after original historical patterns and designs
- Solid urethane for maximum durability and detail
- Lightweight for quick and easy installation
- Factory primed and ready for paint or faux finish
- Can be cut, drilled, glued, or screwed
- Can be used on the interior or exterior
- This product qualifies for our Lowest Price Guarantee
- Order now and get our 30 day Price Protection

Item #: PML02X01DL List Price: \$14.78 **\$10.71** (EACH) Save \$4.07 (27%)

Usually ships in 24-72 hours



PROJECTION

38"

## **MORE IMAGES**



## WE ARE HERE FOR YOU...

## **Our Selection**

Having the right tools at the right time is crucial. So is having the right products at the right price. We are not bound by a single warehouse location and limited style or size availabilities. We work directly with over 70 different manufacturers nationwide. This means we have direct control on availability, customizability, and quality.

Order online at:  $\underline{\text{https://www.architecturaldepot.com/PML02X01DL.html}}$ 

Date Printed: 04/19/2024 - 11:01 am